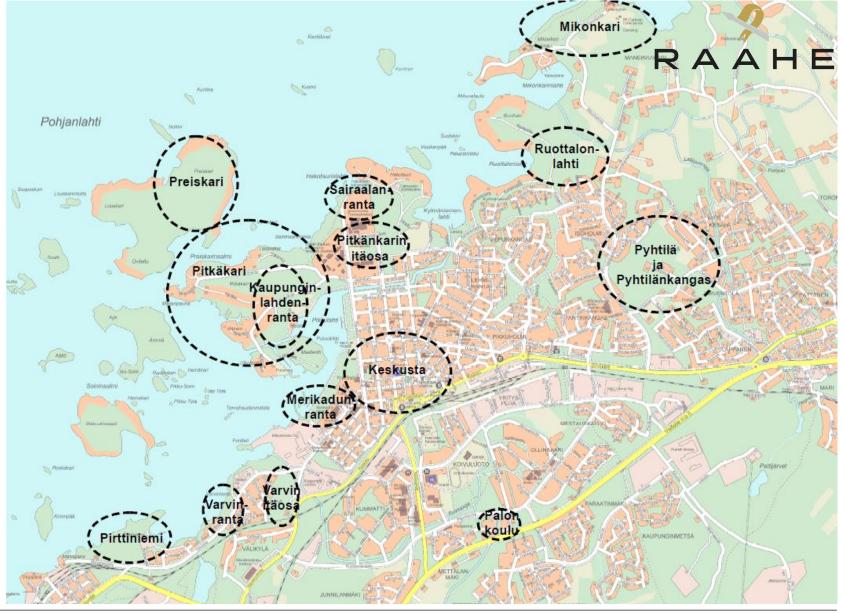

#### Future living

- Developing urban environment with respect for nature values and preserving priceless Old Raahe characteristics
  - Citizens have a true saying in planning process
    - New methods taken in as standard practice
    - Gathering citizens' valuable opinions at first
- Several areas in planning process by the sea, even an island
  - The first 41 lots for detached houses will be available in summer 2019 in Ruottalonlahti
  - Around 150 marine lots for single/detached/townhouse in the next 3 years
  - Around 250 apartments with sea views to Kaupunginlahdenranta
  - The shoreline will be reserved for public use
- Other significant housing areas in Pitkäkari and Pyhtilänkangas
- · Major planning process in Pikkulahti -recreation area, the city's heart