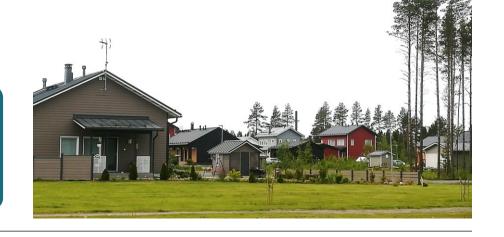

#### Available lots

- 109 lots for detached and semi-detached houses
  - Lots can be either bought or rented (prices 16-23€/m2, rents 650-1150€/year)
    - The latest housing area Pyhtilänkangas, 3 km from the city center
    - 930m2 lot costs 15 500€ or 700€/year, gross building volume 220 m2
    - Next to the new Antinkangas community center (daycare, pre-school, elementary school, youth and family services)
- Sales campaing selected lots in the urban area 2-3€/m2
  - 0,5-1€/m2 outside the urban area
  - 15 lots in Arkkukari 1€/m2 (15km from the Hanhikivi site)

**Tonttipörssi** – Lot market place in **www.raahe.fi**Browse the available lots on map (incl. details and prices)
On-line reservation form